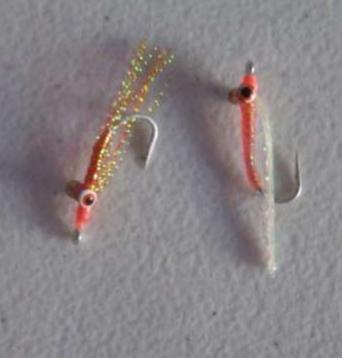

Flats Boots. Not too expensive and are light and very comfortable. The boots help keep sand out. Wear light cotton socks as your feet will be wet all day.

Flies. Kerryn tied all flies (no flies available on the island)

Kerryn will explain the flies used