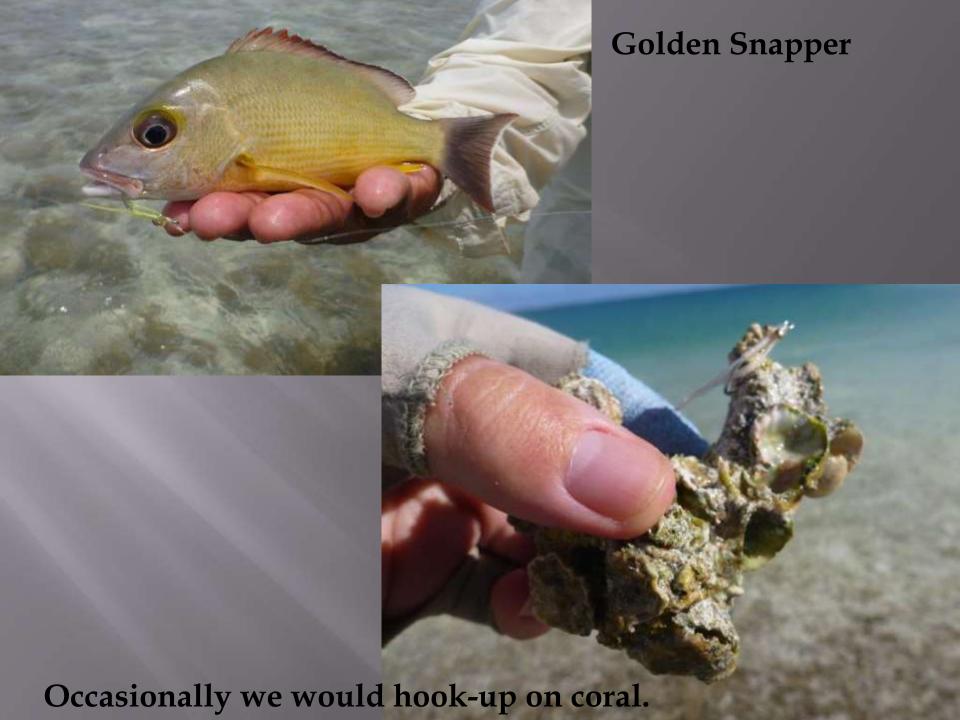

# SPECIES WE CAUGHT

(OTHER THAN BONEFISH)

#### SPECIES WE SAW

- Black Tip Shark
- Giant Trevally
- Barracouta
- Manta Ray
- Eagle Ray
- Trigger Fish
- Mullet
- Ballyhoo
- Milk Fish