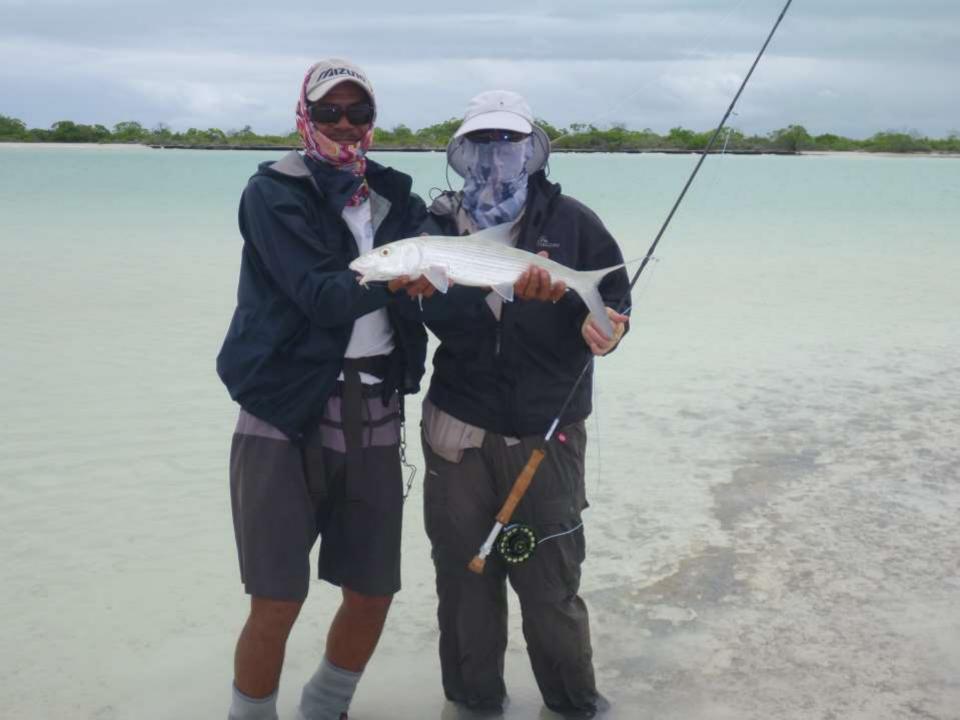

## Some Early Results

We had the best fishing after the rain with clear skies as the Bonefish were a lot easier to see.

We were getting better at it too. (Bonefish were easier to see head on compared to side on).