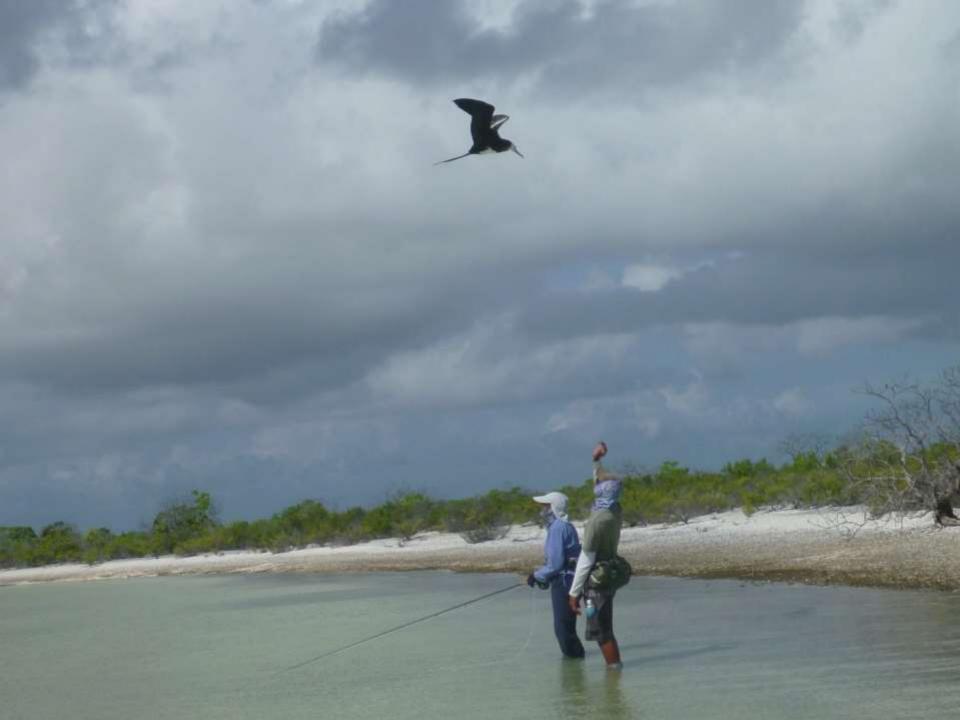

## Our Guides. Moana & Dennis

WAI KNOT

The Frigate Bird. Up to 1 Metre in length and wingspan up to 2.4 Metres

We had the guides fish at times with us over the week but on the last days session we had a "changeover competition". We gave them 10 Minutes each.