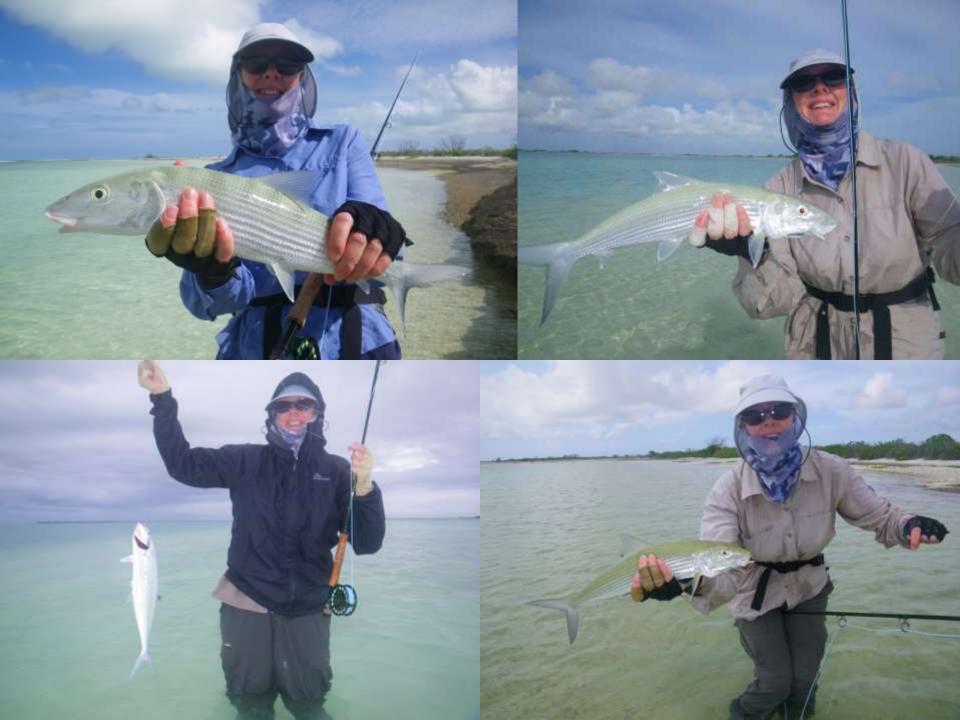

## Some Early Results

# SPECIES WE CAUGHT

(OTHER THAN BONEFISH)

#### SPECIES WE SAW

- Black Tip Shark
- Giant Trevally
- Barracouta
- Manta Ray
- Eagle Ray
- Trigger Fish
- Mullet
- Ballyhoo
- Milk Fish