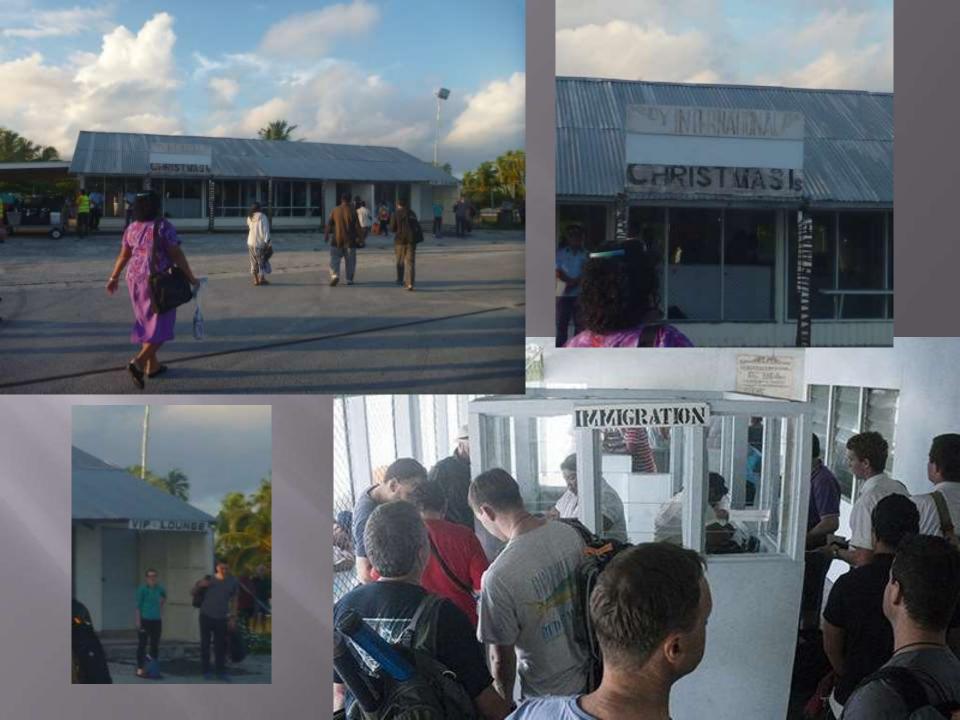

### FLYING FROM CANBERRA TO CXI

- Departed Canberra Tues 9.50 AM
- Arrived Sydney 10.45 AM
- Departed Sydney at 1.00 PM
- Arrived Fiji at 6.50 PM (2 Hr Time Difference from Aust)
- Departed Fiji at 11.59 PM
- Arrived CXI at Wed 6.40 AM (2 Hr Time Difference from Fiji)

Total time difference to Australia is 4 Hrs