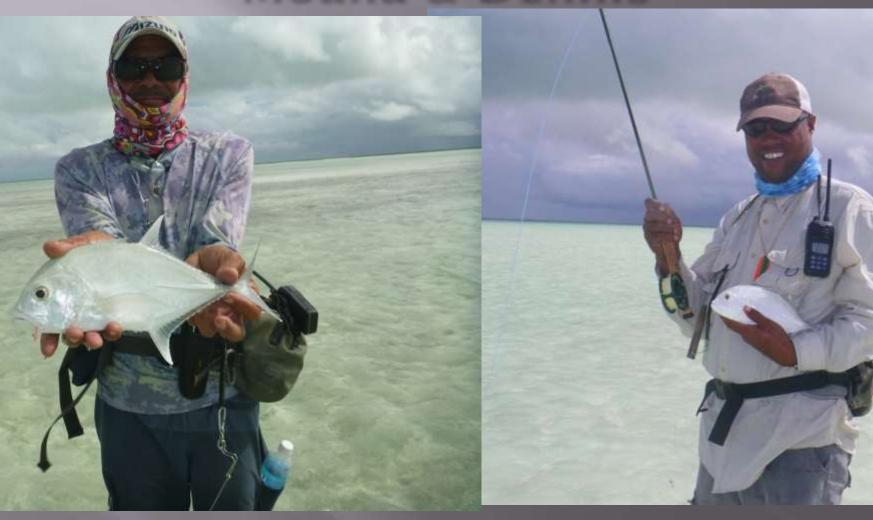

## Some Early Results

# SPECIES WE CAUGHT

(OTHER THAN BONEFISH)

#### SPECIES WE SAW

- Black Tip Shark
- Giant Trevally
- Barracouta
- Manta Ray
- Eagle Ray
- Trigger Fish
- Mullet
- Ballyhoo
- Milk Fish