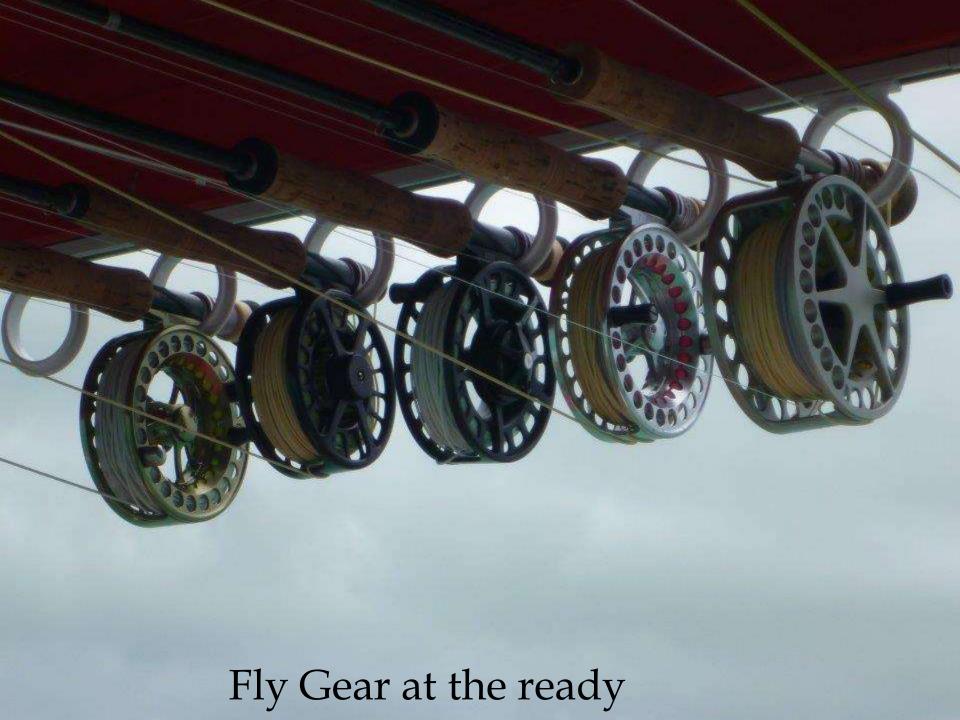

## EQUIPMENT WE USED

**Rods.** Kerryn took a 7wt and 9wt and mostly used the 7wt. Phil took a 6wt and 8wt and mostly used the 8wt.

A 6wt would do for the Bonefish but we'd need bigger if hooked a big Trigger Fish or Giant Trevally.

Reels. Must be able to hold 150-200 metres of backing plus line.

Line. We both used Rio Bonefish Weight Forward Floating

Leader. "Rio Saltwater". 20lb (cut to about 6')

**Tippet**. "Sunline" Saltwater Fluorocarbon. 14lb (about 4')