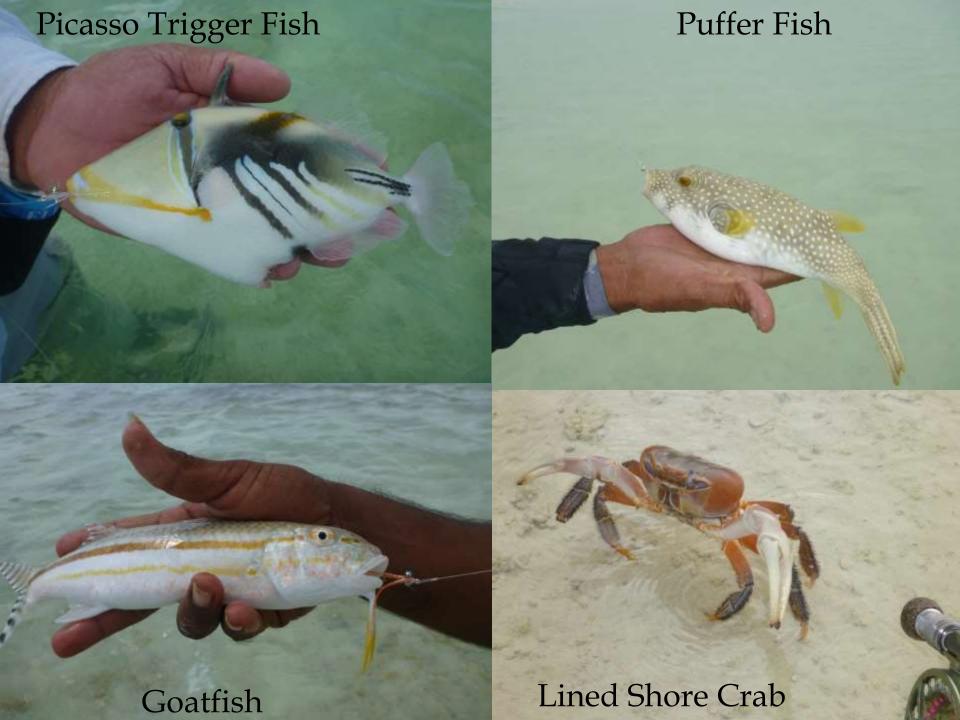

# SPECIES WE CAUGHT

(OTHER THAN BONEFISH)

#### SPECIES WE SAW

- Black Tip Shark
- Giant Trevally
- Barracouta
- Manta Ray
- Eagle Ray
- Trigger Fish
- Mullet
- Ballyhoo
- Milk Fish