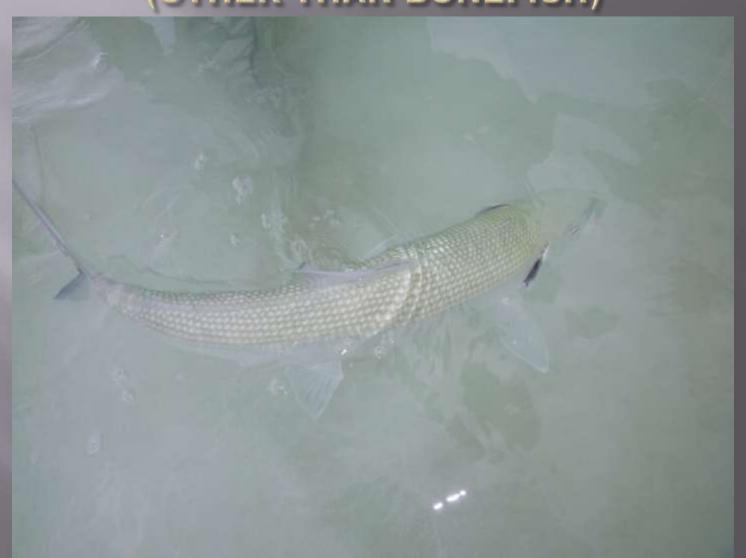

# SPECIES WE CAUGHT

(OTHER THAN BONEFISH)

#### SPECIES WE SAW

- Black Tip Shark
- Giant Trevally
- Barracouta
- Manta Ray
- Eagle Ray
- Trigger Fish
- Mullet
- Ballyhoo
- Milk Fish