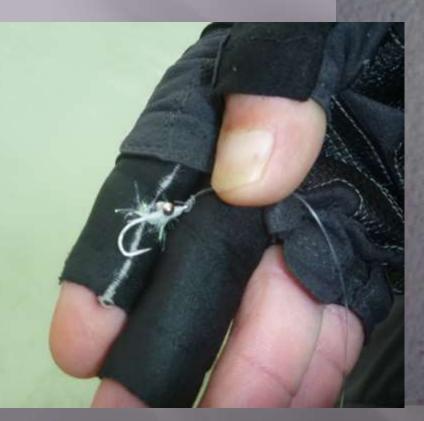

Flats Boots. Not too expensive and are light and very comfortable. The boots help keep sand out. Wear light cotton socks as your feet will be wet all day.

Flies. Kerryn tied all flies (no flies available on the island)

We tied a <u>Tommy Knot</u> for fly to tippet and <u>Uni Knot or Triple Surgeons Knot</u> to join leader & tippet. (Your guide will do all this anyway if you wish)

New becomes old after a few hook-ups! (Notice stripping guards.)

Kerryn will explain the flies used