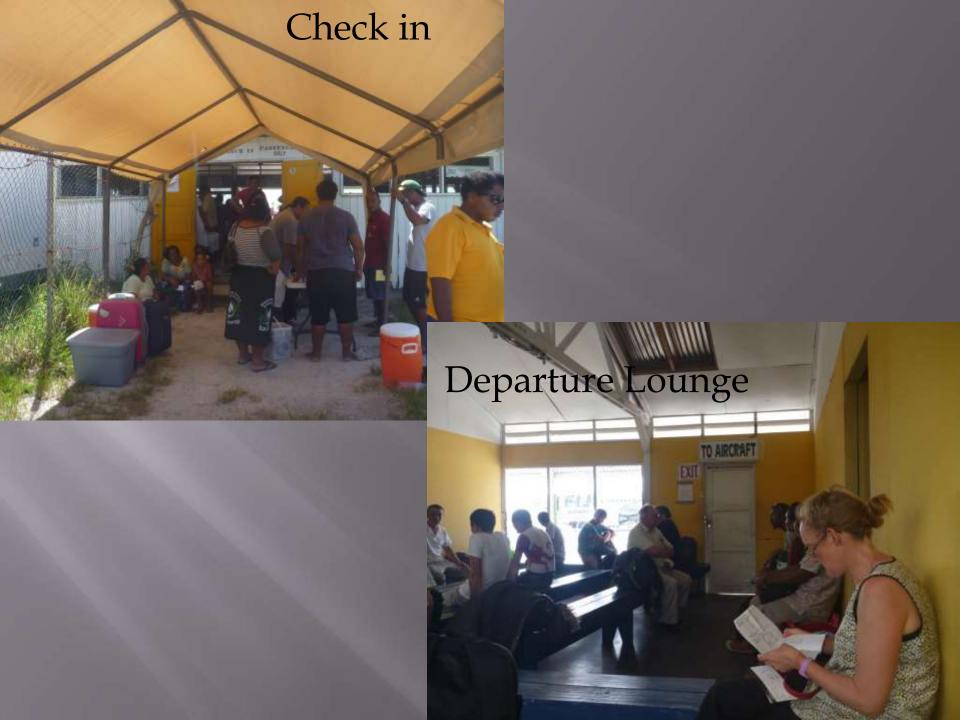

#### HOW WE GOT THERE

- We booked the trip through Hurley's Fly Fishing Adventures (formerly Pro Angler).
- Land component was \$2750 which includes all transfers, accommodation, meals and guides. It also includes a night accommodation at Raffles in Nadi (Fiji) on the return trip.
- Airfares are separate and cost us around \$1700 from Canberra. Using a Murray's Bus direct from Canberra to Sydney Airport would be a bit cheaper.
- Airfares were arranged separately by "Explore The World" who did all the leg work coordinating flights to fit the trip. They do the bookings for Hurley's
- Seven nights and Six and a half days of fishing