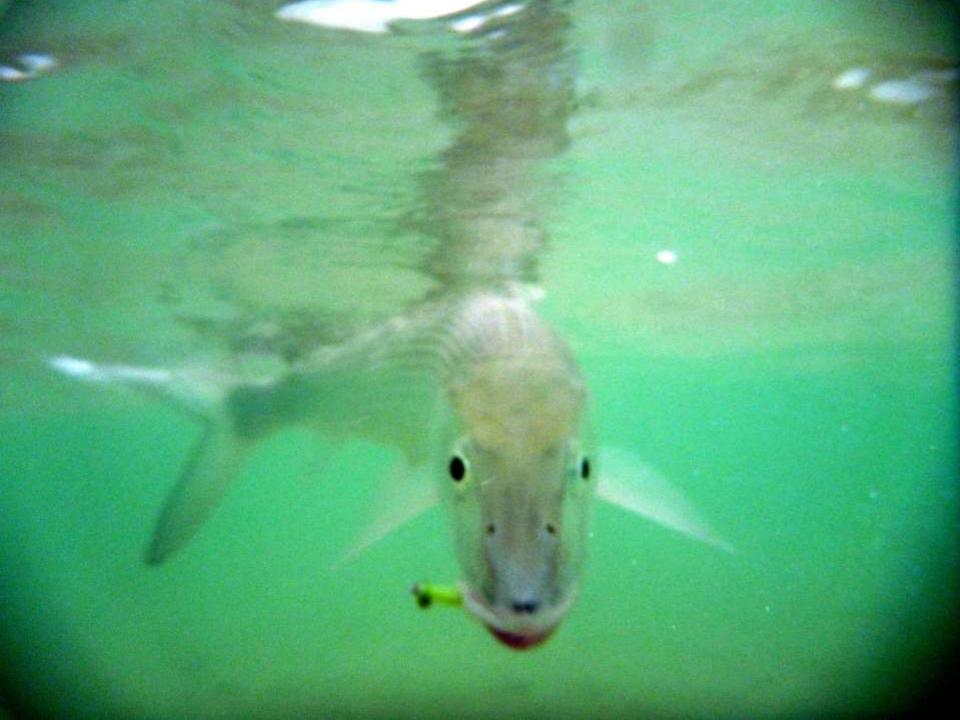

# SPECIES WE CAUGHT

(OTHER THAN BONEFISH)

#### SPECIES WE SAW

- Black Tip Shark
- Giant Trevally
- Barracouta
- Manta Ray
- Eagle Ray
- Trigger Fish
- Mullet
- Ballyhoo
- Milk Fish