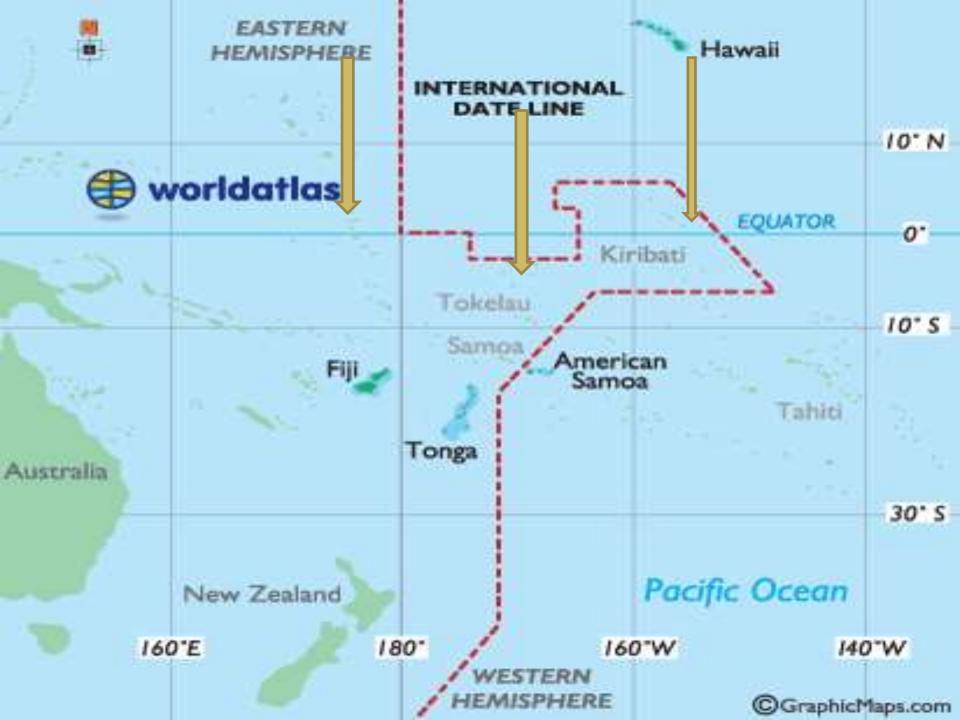

### FLYING FROM CANBERRA TO CXI

- Departed Canberra Tues 9.50 AM
- Arrived Sydney 10.45 AM
- Departed Sydney at 1.00 PM
- Arrived Fiji at 6.50 PM (2 Hr Time Difference from Aust)
- Departed Fiji at 11.59 PM
- Arrived CXI at Wed 6.40 AM (2 Hr Time Difference from Fiji)

Total time difference to Australia is 4 Hrs