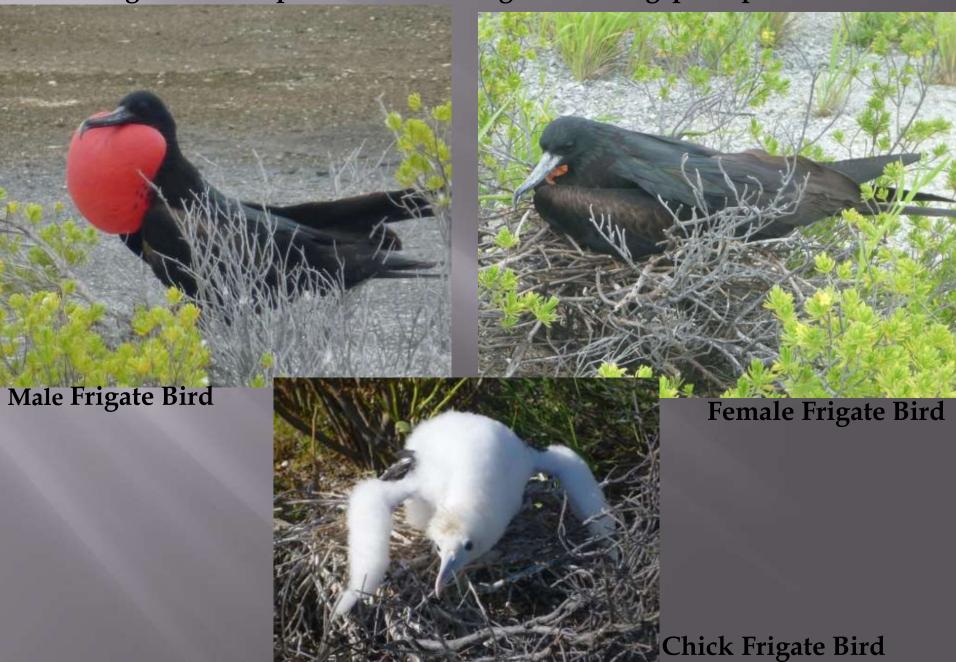

## Our Guides. Moana & Dennis

WAI KNOT

The Frigate Bird. Up to 1 Metre in length and wingspan up to 2.4 Metres

We had the guides fish at times with us over the week but on the last days session we had a "changeover competition". We gave them 10 Minutes each.