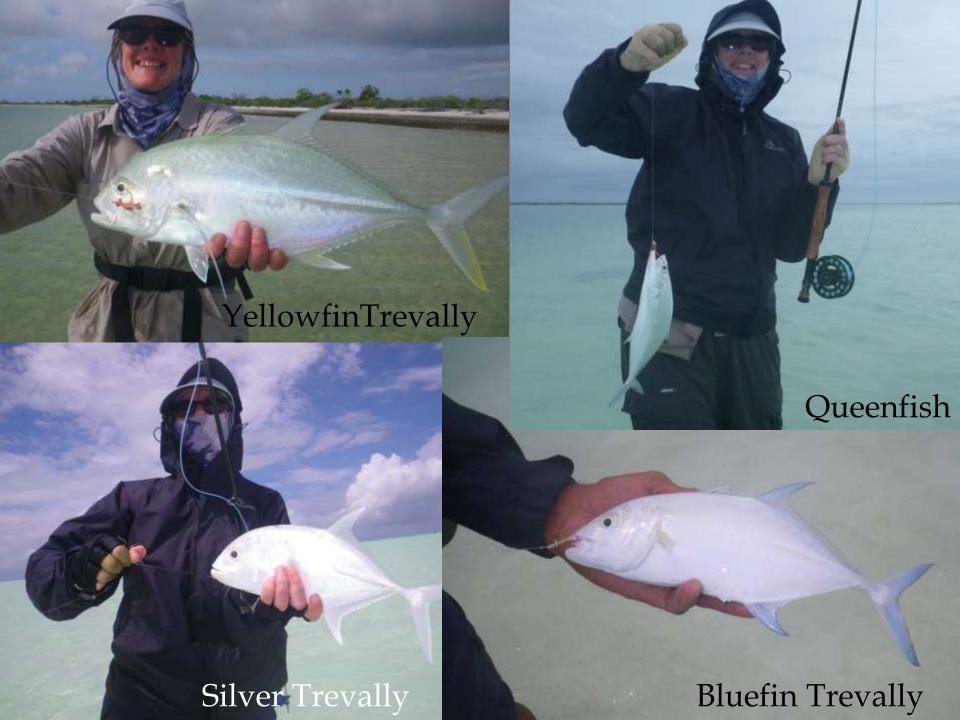

# SPECIES WE CAUGHT

(OTHER THAN BONEFISH)

#### SPECIES WE SAW

- Black Tip Shark
- Giant Trevally
- Barracouta
- Manta Ray
- Eagle Ray
- Trigger Fish
- Mullet
- Ballyhoo
- Milk Fish