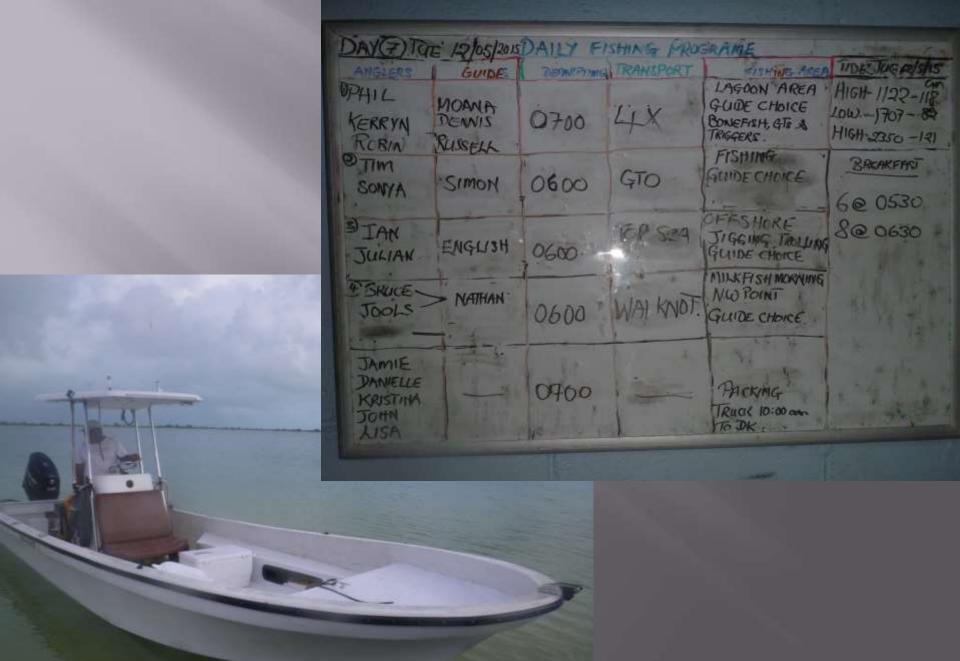

## Our Guides. Moana & Dennis

WAI KNOT

The Frigate Bird. Up to 1 Metre in length and wingspan up to 2.4 Metres

We had the guides fish at times with us over the week but on the last days session we had a "changeover competition". We gave them 10 Minutes each.

The Winner; Moana - 6 Runner up; Dennis - 4