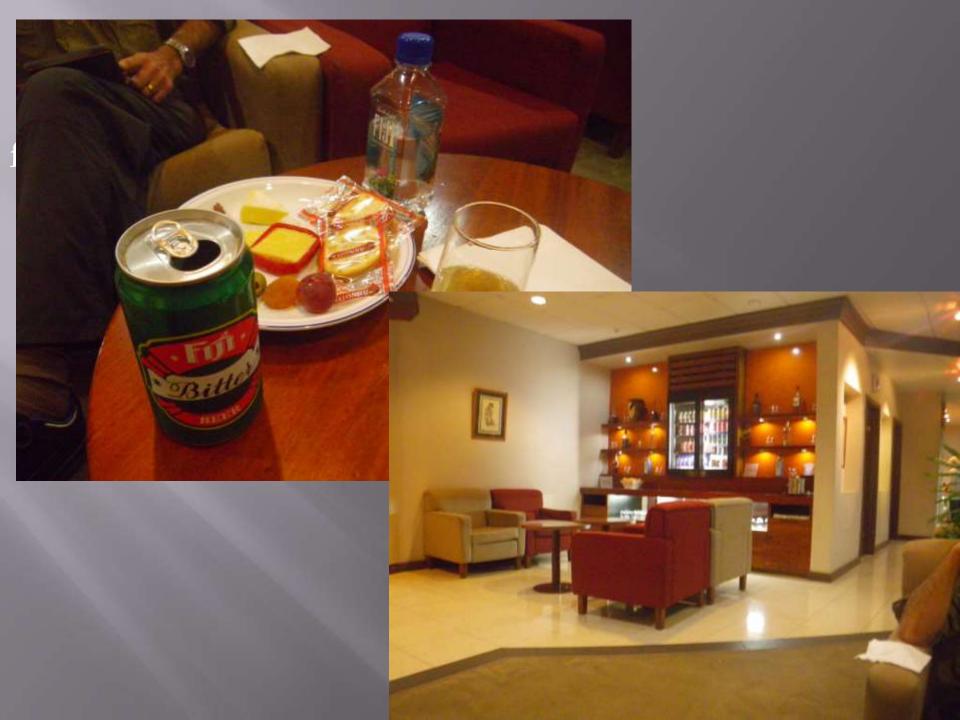

### Cash

Take Australian Dollars as this is the currency of Kiribati. You will need cash for tips to guides and for your bar tab. Also to purchase your fishing licence on arrival. (there is only one ATM).

### Alcohol

Take your own spirits. Duty free from Sydney. Beers and Coke etc.. are available, as is bottled water.

Cigarettes if you are a smoker. (if not: the guides appreciate a cigarette rather than their own rollies of pipe tobacco and Pandanus leaf)