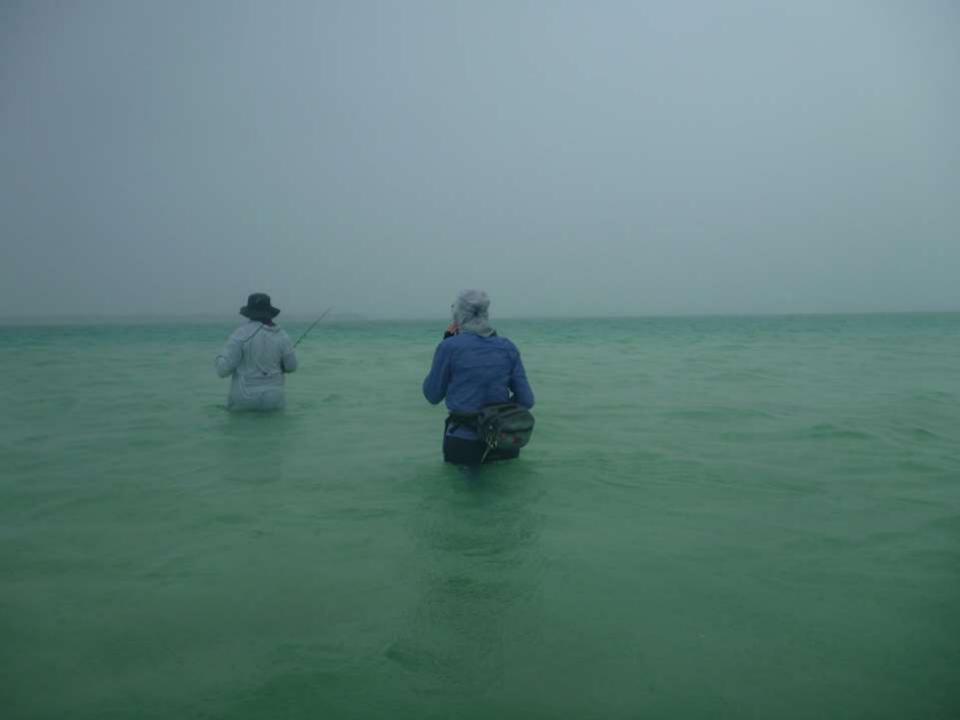

## WEATHER

Three an a half days it rained intermittently. Heavy rain! However the temperature was around 30c. mostly and it was humid.

As the rain dissipated it warmed up and so did the humidity inside a rain jacket. We had jackets on as wind made the rain feel cold though a shirt.

We had the best fishing after the rain with clear skies as the Bonefish were a lot easier to see.

We were getting better at it too. (Bonefish were easier to see head on compared to side on).