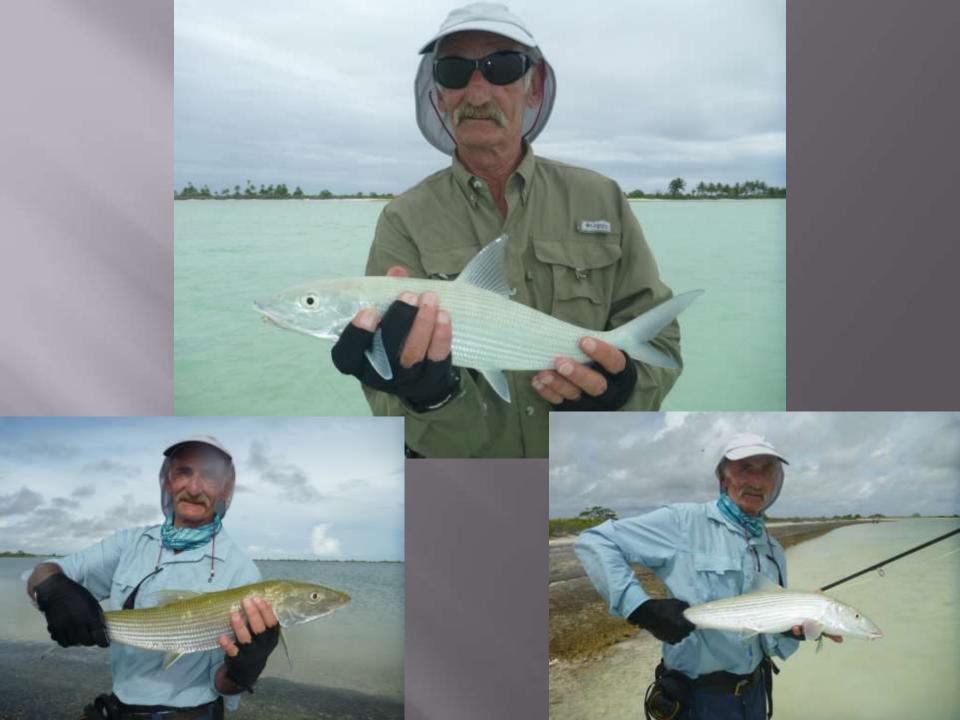

## Some Early Results

We had the best fishing after the rain with clear skies as the Bonefish were a lot easier to see.

We were getting better at it too. (Bonefish were easier to see head on compared to side on).