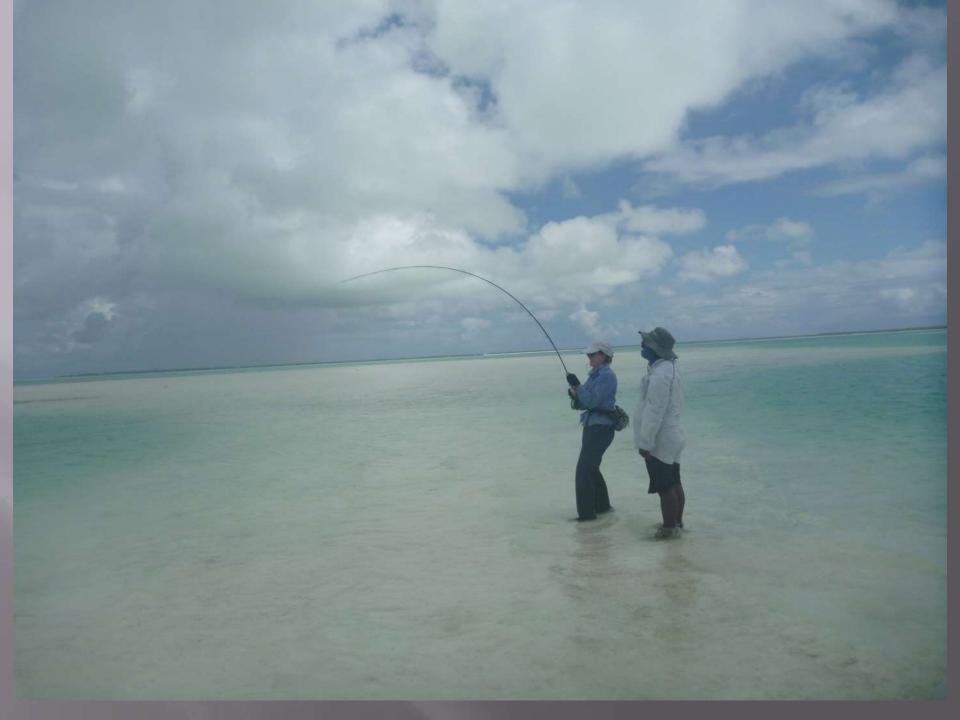

## Some Early Results

We had the best fishing after the rain with clear skies as the Bonefish were a lot easier to see.

We were getting better at it too. (Bonefish were easier to see head on compared to side on).