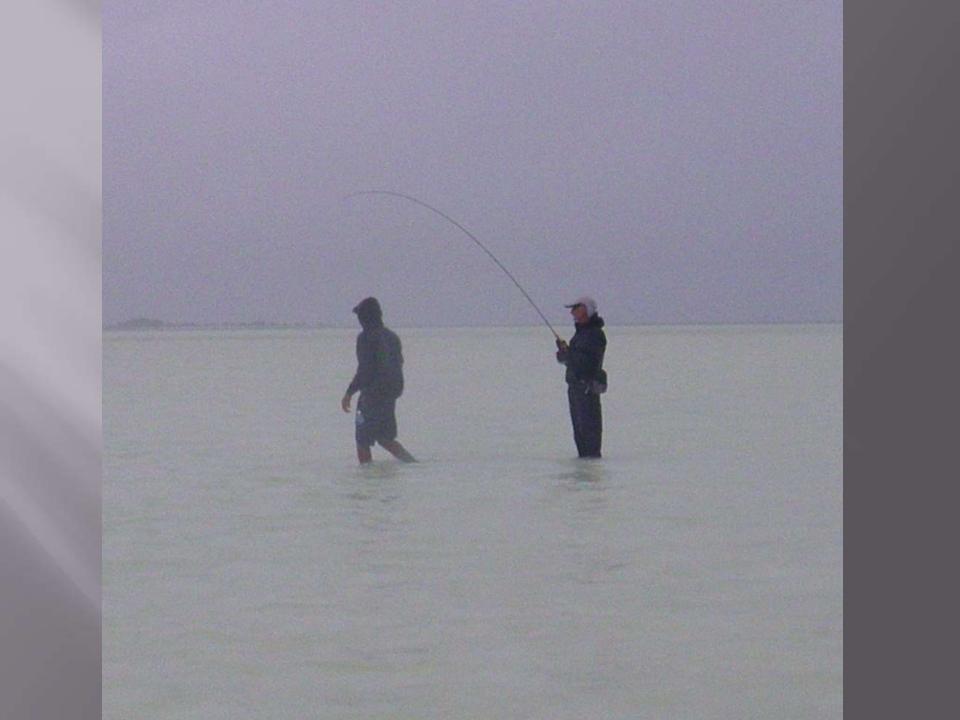

## Some Early Results

We had the best fishing after the rain with clear skies as the Bonefish were a lot easier to see.

We were getting better at it too. (Bonefish were easier to see head on compared to side on).