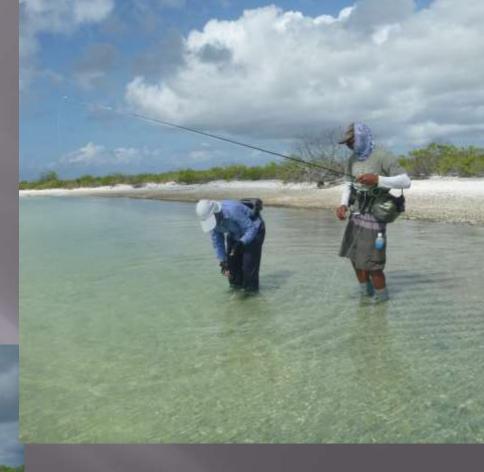

st stripping burns & cuts

Flats Boots. Not too expensive and are light and very comfortable. The boots help keep sand out. Wear light cotton socks as your feet will be wet all day.

Flies. Kerryn tied all flies (no flies available on the island)

We tied a <u>Tommy Knot</u> for fly to tippet and <u>Uni Knot or Triple Surgeons Knot</u> to join leader & tippet. (Your guide will do all this anyway if you wish)

New becomes old after a few hook-ups! (Notice stripping guards.)



Kerryn will explain the flies used



## Our Guides. Moana & Dennis





WAI KNOT









The Frigate Bird. Up to 1 Metre in length and wingspan up to 2.4 Metres





We had the guides fish at times with us over the week but on the last days session we had a "changeover competition". We gave them 10 Minutes each.





The Winner; Moana - 6 Runner up; Dennis - 4

# SPECIES WE CAUGHT

(OTHER THAN BONEFISH)









#### SPECIES WE SAW

- Black Tip Shark
- Giant Trevally
- Barracouta
- Manta Ray
- Eagle Ray
- Trigger Fish
- Mullet
- Ballyhoo
- Milk Fish





#### SERVICES

- The island is remote and hears little from the outside world other than from the visitors
- It has limited phone and internet
- No TV, radio and newspapers
- No shopping to speak of, just small store for groceries.
  (mostly packaged foods)
- No Duty Free shopping
- The island has a small and basic hospital and we recommend Travel Insurance.
- Don't expect a resort but you will be well fed and be comfortable in your accommodation



|