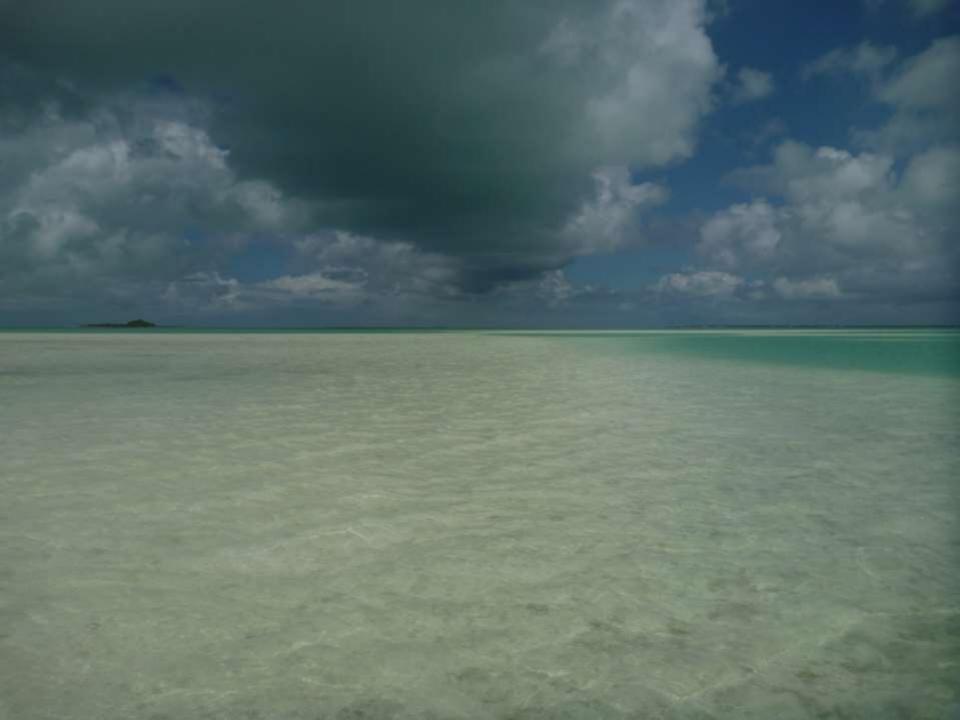

## WEATHER

Three an a half days it rained intermittently. Heavy rain! However the temperature was around 30c. mostly and it was humid.

As the rain dissipated it warmed up and so did the humidity inside a rain jacket. We had jackets on as wind made the rain feel cold though a shirt.

We had the best fishing after the rain with clear skies as the Bonefish were a lot easier to see.

We were getting better at it too. (Bonefish were easier to see head on compared to side on).